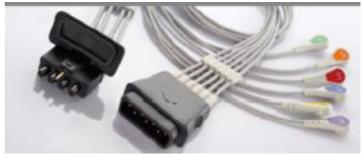

# Art.Nr. MON-120110.151

Complete ECG cable type Physio Control Lifepak 12 Lifepak 15, Lifepak 20E Defibrillator, IEC, with integrated 3-lead limb cable with snap Ref.No.11110-000030

# Art.Nr. MON-120110.251

Complete ECG cable typePhysio Control Lifepak 12 Lifepak 15, Lifepak 20E Defibrillator, IEC, with integrated 4-lead limb cable and 1-lead chest cable, with snap Ref.No.11110-000067