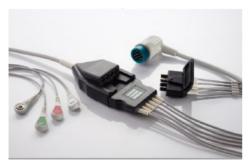

#### P/N MON-120110

Yoke cable type Physio Control Lifepak 12, Lifepak 15, Lifepak 20E Defibrillator, IEC, yoke for 4-lead connection and yoke for 6-lead connection, with resistor, length 2,4 m, Ref.No. 11110-000110 (or Ref.No.11110-000111 with length 1,5 m)

#### P/N ADD-120110.4

ECG adapter cable type Physio Control Lifepack 12, Lifepak 15, Lifepak 20E Defibrillator.

IEC, with yoke and 4-lead limb cable with snaps, Ref.No. 11110-000104, for connection to trunk cable P/N MON-120110, Ref.No. 11110-000110

# P/N ADD-120110.6

ECG adapter cable type Physio Control Lifepack 12, Lifepak 15, Lifepak 20E Defibrillator,

IEC, with yoke and 6-lead chest cable with snaps, Ref.No. 11110-000105, for connection to trunk cable P/N MON-120110, Ref.No. 11110-000110