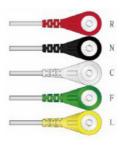

#### P/N MON-120110

Yoke cable type Physio Control Lifepak 12, Lifepak 15, Lifepak 20E Defibrillator, IEC, yoke for 4-lead connection and yoke for 6-lead connection, with resistor, length 2,4 m, Ref.No. 11110-000110 (or Ref.No.11110-000111 with length 1,5 m)

#### P/N ADD-120110.4

ECG adapter cable type Physio Control Lifepack 12, Lifepak 15, Lifepak 20E Defibrillator.

IEC, with yoke and 4-lead limb cable with snaps, Ref.No. 11110-000104, for connection to trunk cable P/N MON-120110, Ref.No. 11110-000110

# P/N ADD-120110.6

ECG adapter cable type Physio Control Lifepack 12, Lifepak 15, Lifepak 20E Defibrillator,

IEC, with yoke and 6-lead chest cable with snaps, Ref.No. 11110-000105, for connection to trunk cable P/N MON-120110, Ref.No. 11110-000110